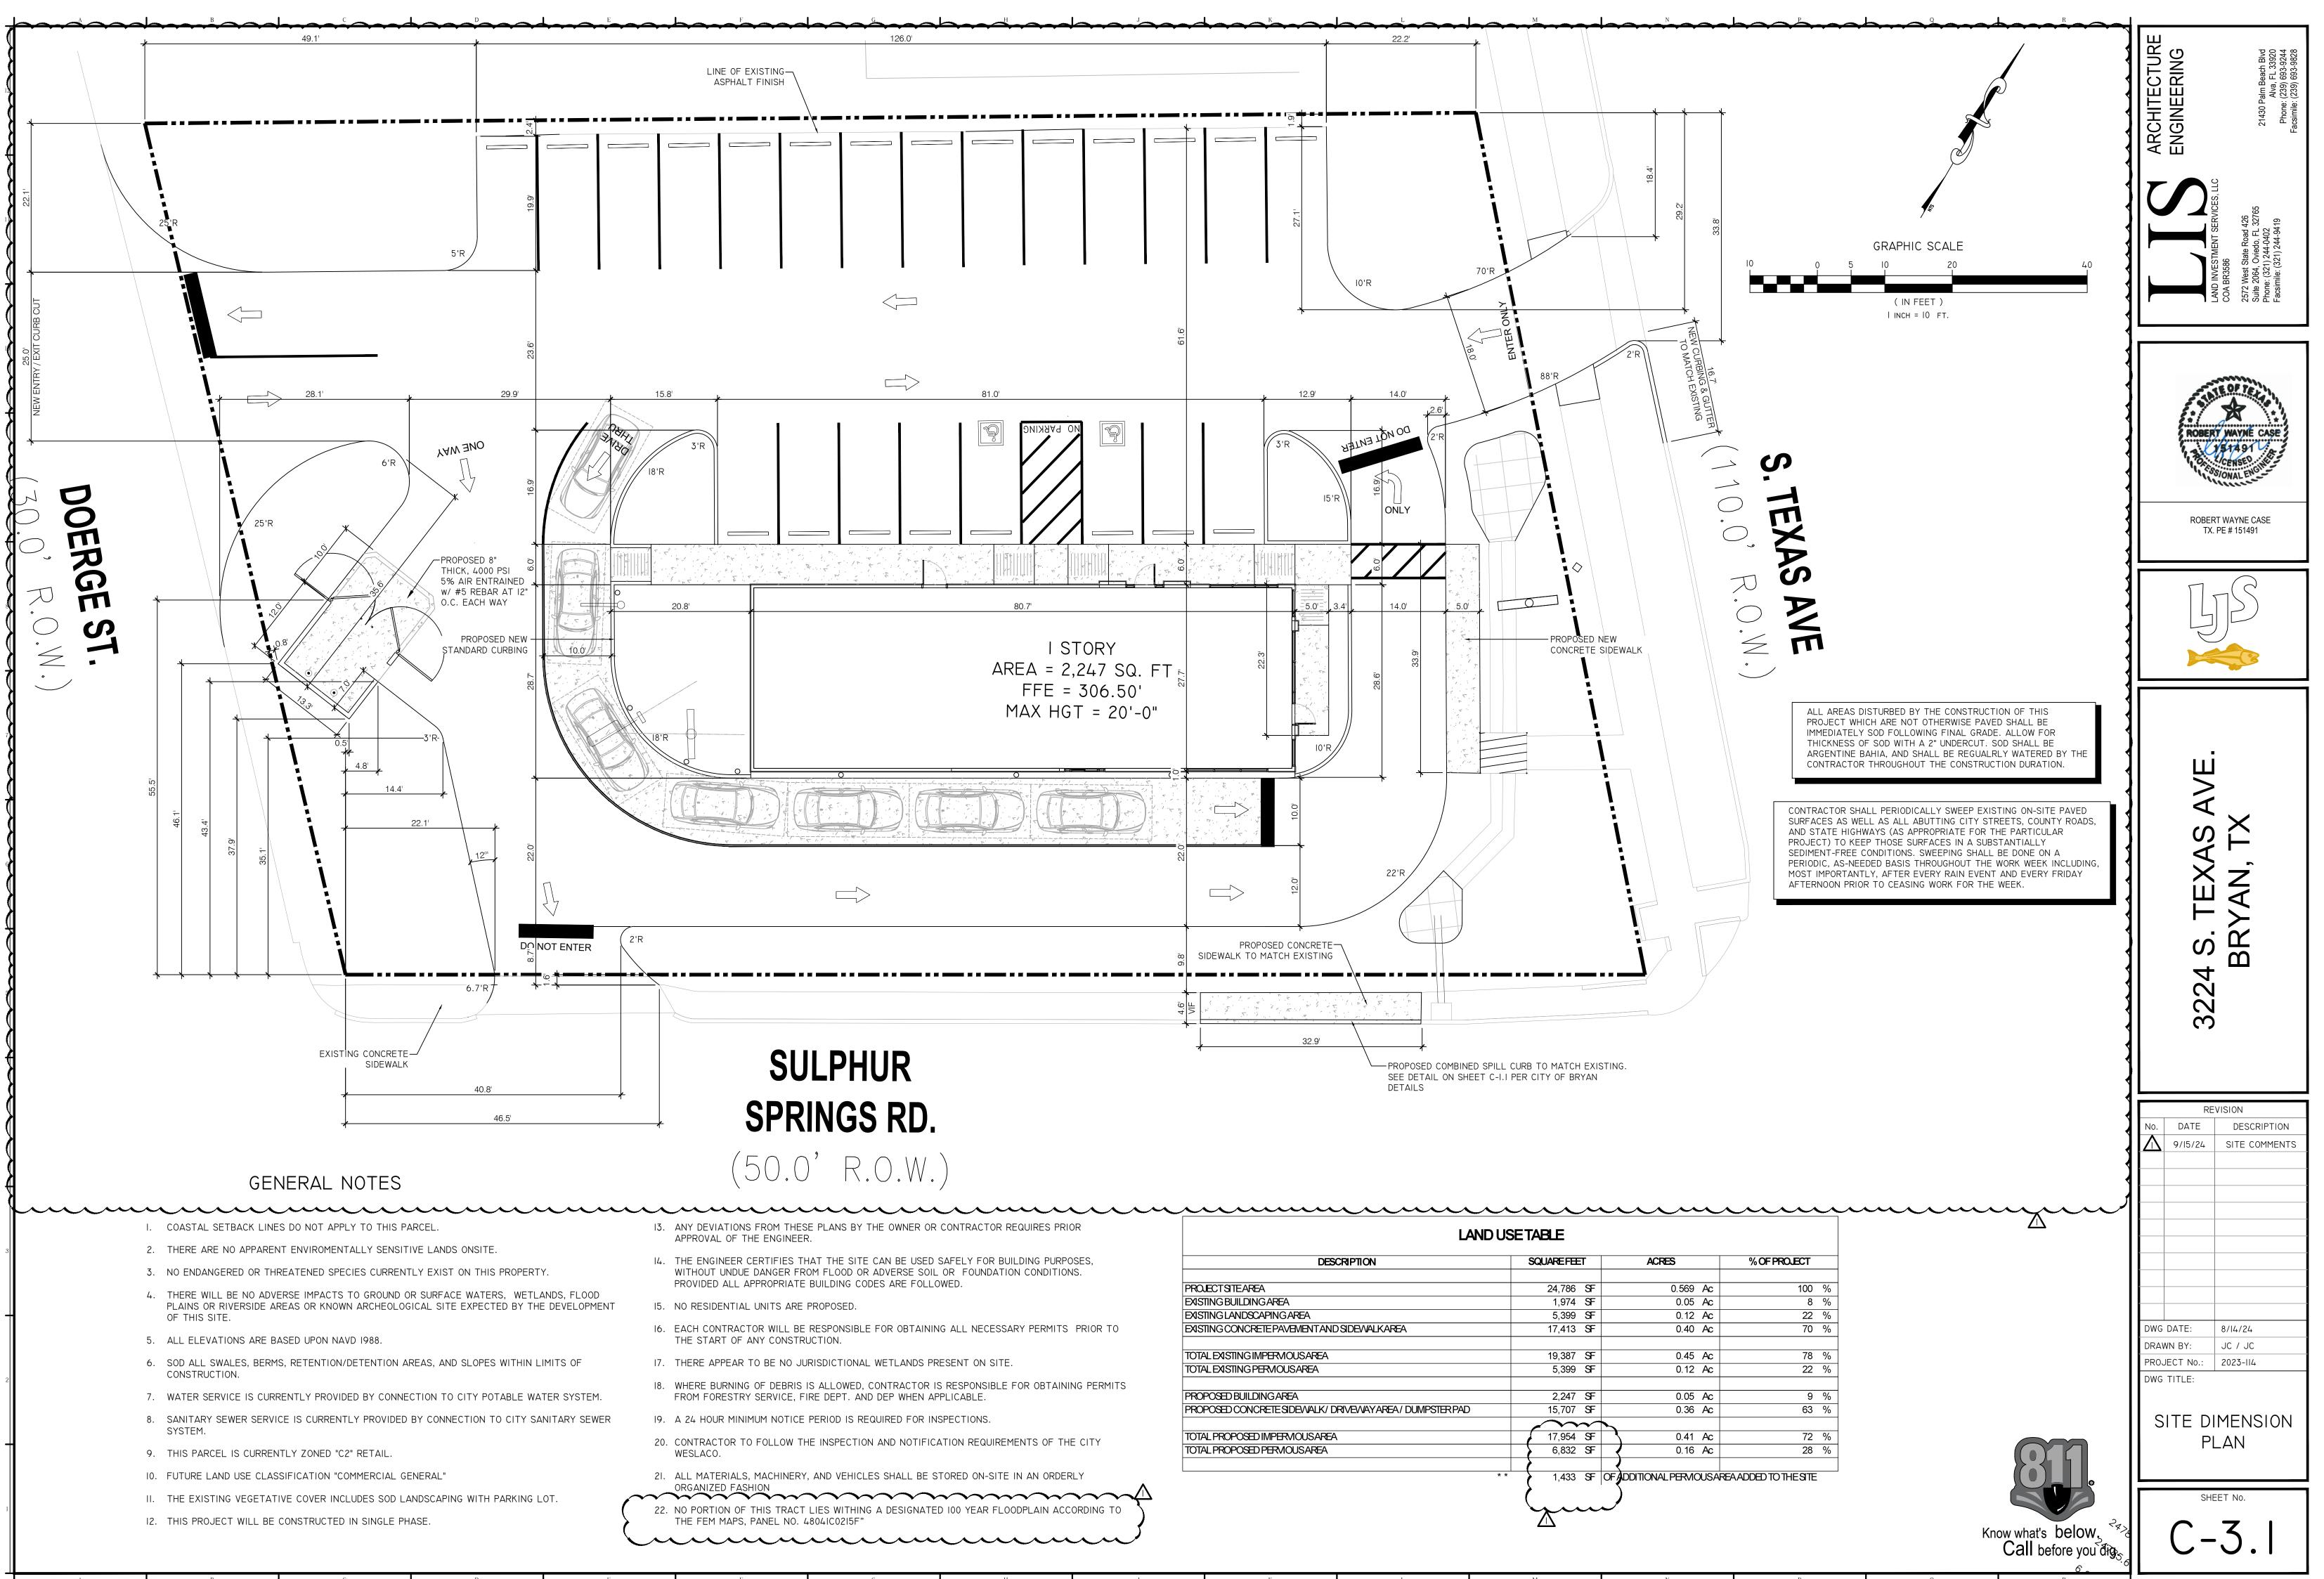

| LAND U                                                   | LAND USE TABLE |       |  |
|----------------------------------------------------------|----------------|-------|--|
| DESCRIPTION                                              | SQUAREFEET     |       |  |
|                                                          |                |       |  |
| PROJECT SITE AREA                                        | 24,786 SF      |       |  |
| EXISTING BUILDING AREA                                   | 1,974 SF       |       |  |
| EXISTING LANDSCAPING AREA                                | 5,399 SF       |       |  |
| EXISTING CONCRETE PAVEMENT AND SIDEWALKAREA              | 17,413 SF      |       |  |
|                                                          |                |       |  |
| TOTAL EXISTING IMPERMOUSAREA                             | 19,387 SF      |       |  |
| TOTAL EXISTING PERMOUSAREA                               | 5,399 SF       |       |  |
|                                                          |                |       |  |
| PROPOSED BUILDING AREA                                   | 2,247 SF       |       |  |
| PROPOSED CONCRETE SIDEWALK/ DRIVEWAY AREA / DUMPSTER PAD | 15,707 SF      |       |  |
|                                                          |                |       |  |
| TOTAL PROPOSED IMPERVIOUS AREA                           | 17,954 SF      |       |  |
| TOTAL PROPOSED PERMOUSAREA                               | 6,832 SF       |       |  |
|                                                          |                |       |  |
| **                                                       | 1,433 SF       | OFADD |  |
|                                                          | (              |       |  |
|                                                          | $\Delta$       |       |  |